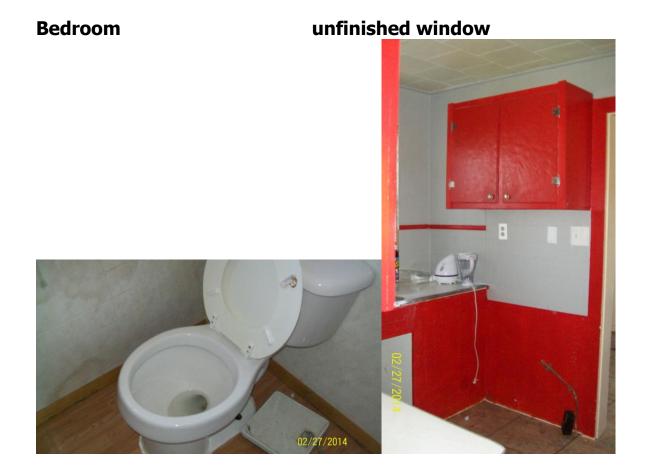

02/27/2014

bedroom

# **Unfinished window**

Frozen toilet kitchen

**Back door** 

electric panel

Trash and unfinished window

**Hole in floor** 

master bath

**Master bath** 