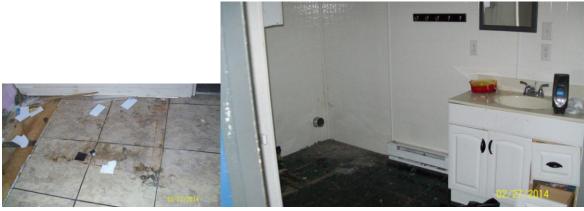

# **Unfinished window**

Frozen toilet kitchen

**Back door** 

electric panel

Trash and unfinished window

**Hole in floor** 

master bath

**Master bath** 