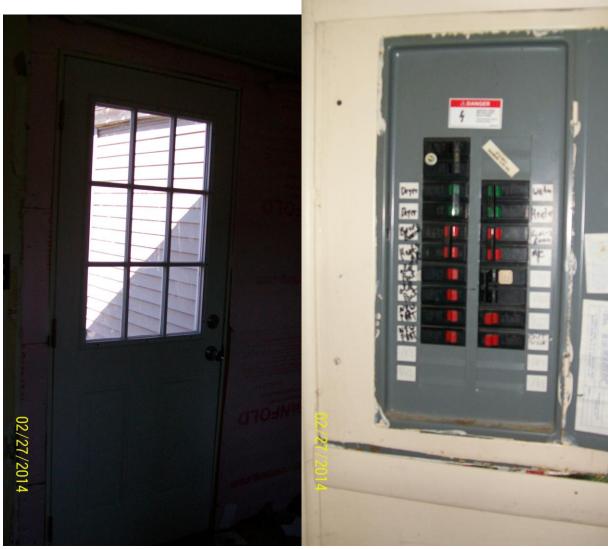

# **Unfinished window**

Frozen toilet kitchen

**Back door** 

electric panel

Trash and unfinished window

**Hole in floor** 

master bath

**Master bath** 