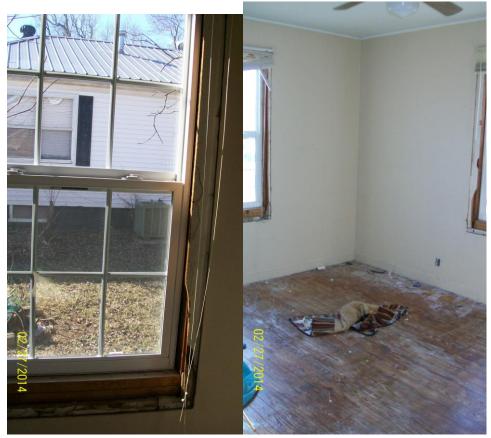

02/27/2014

bedroom

# **Checklist of Damages**

| Is there any vandalism?: Yes \( \subseteq \text{No } \text{\subseteq} \) If yes, Where?                                                                 |
|---------------------------------------------------------------------------------------------------------------------------------------------------------|
|                                                                                                                                                         |
| Is there any graffiti?: Yes ☐ No X☐ If yes, Where?                                                                                                      |
|                                                                                                                                                         |
| Is there any damage that appears to be caused by an act of nature?:  Yes X □ No □ If yes, Where?                                                        |
| SIDING ON THE NORTH SIDE OF HOUSE                                                                                                                       |
| Are there any broken windows?: Yes  No X If yes, Where?                                                                                                 |
| ALL THE WINDOWS ARE REPLACEMENT WINDOWS. THEY ARE JUST FINISHED OUT.                                                                                    |
| Are there any walls with holes larger than a quarter?: YesX \( \sum \) No \( \sum \) If yes, Where?                                                     |
| MUTILPLE PLACES                                                                                                                                         |
| Are there any broken doors?: Yes \( \subseteq \text{NoX} \subseteq \text{If yes, Where?} \)                                                             |
|                                                                                                                                                         |
| Are there any tears or holes in carpet or vinyl, or missing flooring? :  Yes X  No If yes, Where?                                                       |
| MUTILPLE PLACESSEE PICTURES                                                                                                                             |
| Are there any signs of water damage or mold present?: Yes \[ \sum No \[ \sum \] If yes, Where?                                                          |
| FLOORS WHERE WASHER AND REFRIGERATER WAS                                                                                                                |
| Does anything appear to be missing? (i.e., built in appliances, cabinets, interior doors, water heater) : Yes X \( \sum \) No \( \sum \) If yes, Where? |
| NO APPLIANCES NO CABINETS DOORS NO THERMOSTAT FOR THE ONE BASE BOARD HEATER                                                                             |
| Are there any signs of water damage or mold present?: Yes \[ \sum No \[ \sum \] If yes, Where?                                                          |
|                                                                                                                                                         |