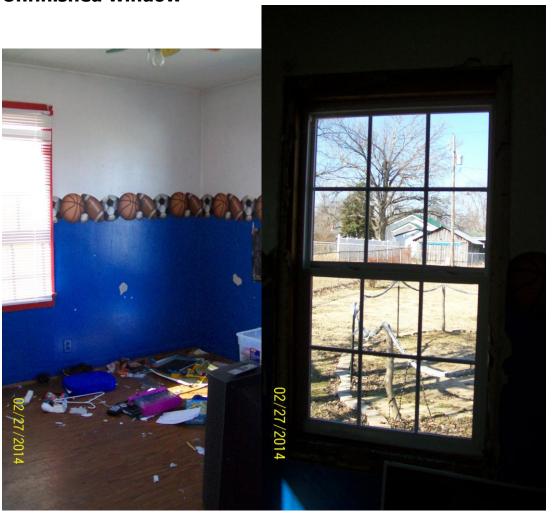

# **Unfinished window**

Frozen toilet kitchen

**Back door** 

electric panel

Trash and unfinished window

**Hole in floor** 

master bath

**Master bath** 

# **Checklist of Damages**

| Is there any vandalism?: Yes \( \subseteq \text{No } \text{\subseteq} \) If yes, Where?                                                                 |
|---------------------------------------------------------------------------------------------------------------------------------------------------------|
|                                                                                                                                                         |
| Is there any graffiti?: Yes ☐ No X☐ If yes, Where?                                                                                                      |
|                                                                                                                                                         |
| Is there any damage that appears to be caused by an act of nature?:  Yes X □ No □ If yes, Where?                                                        |
| SIDING ON THE NORTH SIDE OF HOUSE                                                                                                                       |
| Are there any broken windows?: Yes  No X If yes, Where?                                                                                                 |
| ALL THE WINDOWS ARE REPLACEMENT WINDOWS. THEY ARE JUST FINISHED OUT.                                                                                    |
| Are there any walls with holes larger than a quarter?: YesX \( \sum \) No \( \sum \) If yes, Where?                                                     |
| MUTILPLE PLACES                                                                                                                                         |
| Are there any broken doors?: Yes \( \subseteq \text{NoX} \subseteq \text{If yes, Where?} \)                                                             |
|                                                                                                                                                         |
| Are there any tears or holes in carpet or vinyl, or missing flooring? :  Yes X  No If yes, Where?                                                       |
| MUTILPLE PLACESSEE PICTURES                                                                                                                             |
| Are there any signs of water damage or mold present?: Yes \[ \sum No \[ \sum \] If yes, Where?                                                          |
| FLOORS WHERE WASHER AND REFRIGERATER WAS                                                                                                                |
| Does anything appear to be missing? (i.e., built in appliances, cabinets, interior doors, water heater) : Yes X \( \sum \) No \( \sum \) If yes, Where? |
| NO APPLIANCES NO CABINETS DOORS NO THERMOSTAT FOR THE ONE BASE BOARD HEATER                                                                             |
| Are there any signs of water damage or mold present?: Yes \[ \sum No \[ \sum \] If yes, Where?                                                          |
|                                                                                                                                                         |